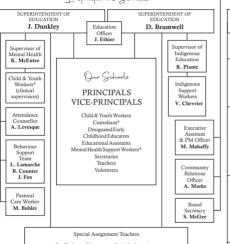

## BOARD OF TRUSTEES

P. Del Guidice • M. Drainville • E. King • C. Landers • D. Lincez S. Malciw • F. Salvador • G. Sheculski • S. Skalecki • Student Trustees

## DIRECTOR OF EDUCATION T. Stefanic Weltz





C. Corbett - Elementary Catholic Learning M. Mascioli - Elementary Curriculum C. Hoven - Special Education K. Mundle - Special Education

K. Mundle - Special Education T. Bosak - Technology Enabled Learning & Teaching

\*These positions report to multiple supervisors

a place where we all belong System & Business Services

SUPERINTENDENT OF BUSINESS

K. Scott

Manager of Financial Services
U. Okoronkwo
|
Finance Officer - S. Vezeau

APAR Clerk - C. Heaslip

Manager of HR
M. Bidal-Mainville

M. Bidal-Mainville

|
HR Officer - B. Stack
|
Administrative Assistant - S. Siblall

Manager of I.C.T.

G. Nakashoji

Supervisor of I.C.T.

Technicians
M. Callewaert
C. Lajeunesse
M. Lavoie
A. Singh
Contract Services

Supervisor of Payroll
P. Gagne
HRIS Officer\*
V. Robinson

Manager of Plant & Mainte